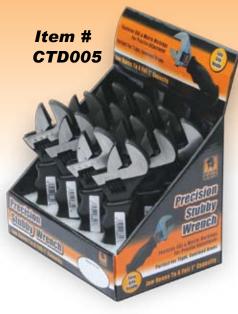

## **Black Bull Counter Top Displays**

BLACK BULL

\* Min. Order Qty. = 1 Inner Pack Example: Min. Order Qty. For CTD005 Is 12 Pc.

| Item#/Description                                                   | Case<br>Pack | Inner<br>Pack | PPD | Order Qty. |
|---------------------------------------------------------------------|--------------|---------------|-----|------------|
| Precision Stubby Wrench Display Case Holds 12 Item # CTD005         | 48           | 12            |     |            |
| Tire Pressure Gauge<br>Display Case Holds 21<br>Item # CTD003       | 126          | 21            |     |            |
| Magnetic Pick Up W/ Light<br>Display Case Holds 16<br>Item # CTD001 | 96           | 16            |     |            |

**Precision Stubby Wrench**Features SAE & Metric Markings
For Precise Adjustment. Jaw
Opens To A Full 1" Capacity.

**Tire Pressure Gauge**1-1/2" White Dial Face With Straight Chuck Design.
60-PSI Dial Gauge Helps Determine Tire Inflation.