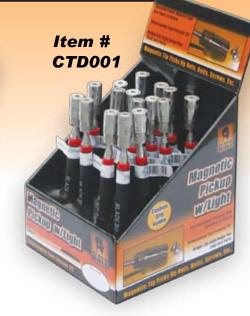

## **Black Bull Counter Top Displays**

BLACK BULL

\* Min. Order Qty. = 1 Inner Pack Example: Min. Order Qty. For CTD005 Is 12 Pc.

| Item#/Description                                                   | Case<br>Pack | Inner<br>Pack | PPD | Order Qty. |
|---------------------------------------------------------------------|--------------|---------------|-----|------------|
| Precision Stubby Wrench Display Case Holds 12 Item # CTD005         | 48           | 12            |     |            |
| Tire Pressure Gauge<br>Display Case Holds 21<br>Item # CTD003       | 126          | 21            |     |            |
| Magnetic Pick Up W/ Light<br>Display Case Holds 16<br>Item # CTD001 | 96           | 16            |     |            |

## Magnetic Pick Up WI Light Telescoping Tool Extends 25". Bright LED Light Helps You Find Lost Parts. Magnetic Tip Picks Up Nuts, Bolts, Screws, Etc.