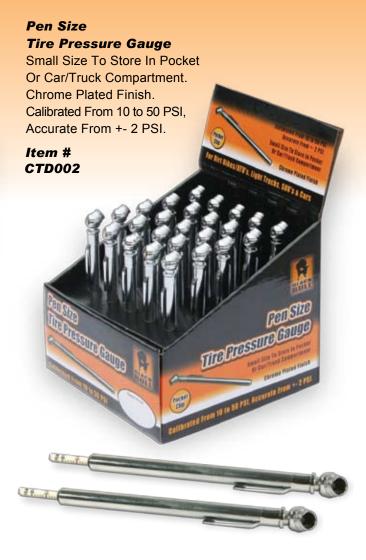

## **Black Bull Counter Top Displays**

\* Min. Order Qty. = 1 Inner Pack Example: Min. Order Qty. For CTD004 Is 12 Pc.

| Item#/Description                                                      | Case<br>Pack | Inner<br>Pack | Order Qty. |
|------------------------------------------------------------------------|--------------|---------------|------------|
| Pocket Flashlight<br>Display Case Holds 12<br>Item # CTD004            | 48           | 12            |            |
| Pen Size Tire Pressure Gauge<br>Display Case Holds 25<br>Item # CTD002 | 300          | 25            |            |