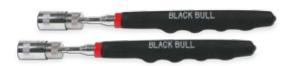

**Precision Stubby Wrench**Features SAE & Metric Markings
For Precise Adjustment. Jaw
Opens To A Full 1" Capacity.

**Tire Pressure Gauge**1-1/2" White Dial Face With Straight Chuck Design.
60-PSI Dial Gauge Helps Determine Tire Inflation.