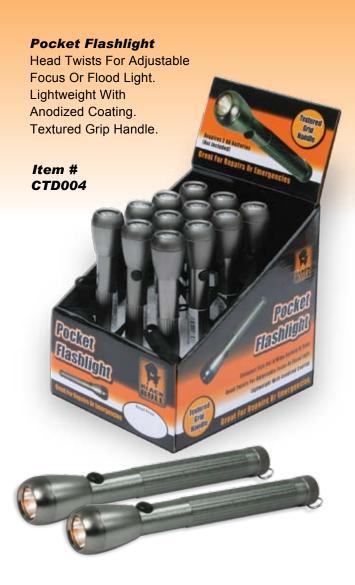

## **Black Bull Counter Top Displays**

\* Min. Order Qty. = 1 Inner Pack Example: Min. Order Qty. For CTD004 Is 12 Pc.

| Item#/Description                                                      | Case<br>Pack | Inner<br>Pack | Order Qty. |
|------------------------------------------------------------------------|--------------|---------------|------------|
| Pocket Flashlight<br>Display Case Holds 12<br>Item # CTD004            | 48           | 12            |            |
| Pen Size Tire Pressure Gauge<br>Display Case Holds 25<br>Item # CTD002 | 300          | 25            |            |