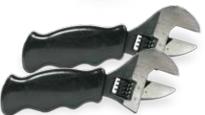

**Precision Stubby Wrench**Features SAE & Metric Markings
For Precise Adjustment. Jaw
Opens To A Full 1" Capacity.

**Tire Pressure Gauge**1-1/2" White Dial Face With Straight Chuck Design.
60-PSI Dial Gauge Helps Determine Tire Inflation.