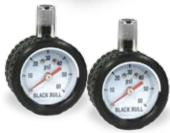

**Precision Stubby Wrench**Features SAE & Metric Markings
For Precise Adjustment. Jaw
Opens To A Full 1" Capacity.

**Tire Pressure Gauge**1-1/2" White Dial Face With Straight Chuck Design.
60-PSI Dial Gauge Helps Determine Tire Inflation.