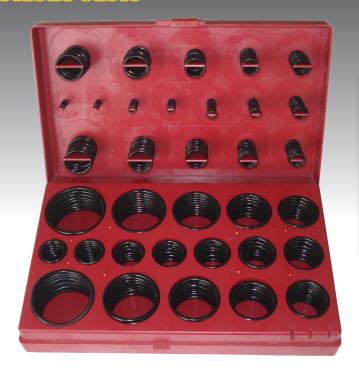

## 407 Piece O-Ring Assortment

- Contains 32 Popular Sizes: 1/16" I.D. - 1/4" O.D. To 1/8" I.D. - 2 1/4" O.D. (Sizes Listed On Back Panel)
- Nitrile Rubber Construction

| Suggested<br>Retail | \$0.00 |
|---------------------|--------|
| Compare<br>At       | \$0.00 |
| FOB<br>St. Louis    | \$0.00 |
| Prepaid<br>Freight  | \$0.00 |