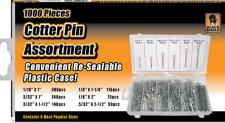

## *Item* **# CTD**015

1000 Places Cotter Pln Assortment Convenient Re-Sealable

**Plastic Case!** 

1/16" X 1" 380pcs 3/32" X 1" 240pcs

3/32" X 1-1/2" 140pcs

O 1/16" X 1"

3/32" X 1"

is 6 Most Popula

302" X 1" 302 X 1-52" 18" X 5-58" 18" X 2" 35 pcs 35 pcs 30 pcs

1/8" X 2" 75pcs 5/32" X 2-1/2" 50pcs

3/32" X 1-1/2" 140pcs

1000 Piece Cotter Pin Assortment

380pcs

240pcs

| Item No.                                                                                    | Upc No.         | Case Wt. Lbs. | Cubic Ft. | Case Qty. | Pallet Qty. |  |  |  |
|---------------------------------------------------------------------------------------------|-----------------|---------------|-----------|-----------|-------------|--|--|--|
| CTD015                                                                                      | 0 27077 06945 7 | 7 75.9        | 1.27      | 24        | 0           |  |  |  |
| 1220 North Price Road / St. Louis, MO 63132 / Toll Free - 800-568-6657 / Fax - 636-537-1055 |                 |               |           |           |             |  |  |  |