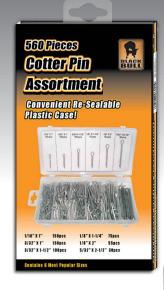

## 560 Piece Cotter Pin Assortment

## Convenient Re-Sealable Plastic Case!

## 560 Piece Cotter Pin Assortment

| 0 | 1/16" X 1"     | 150pcs | 1/8" X 1-1/4"  | 75pcs |
|---|----------------|--------|----------------|-------|
|   | 3/32" X 1"     | 150pcs | 1/8" X 2"      | 55pcs |
|   | 3/32" X 1-1/2" | 100pcs | 5/32" X 2-1/2" | 30ncs |