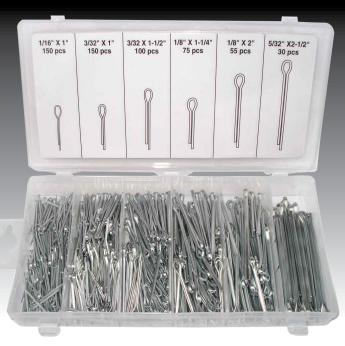

## 560 Piece Cotter Pin Assortment

| 0 | 1/16" X 1"     | 150pcs | 1/8" X 1-1/4"  | 75pcs |
|---|----------------|--------|----------------|-------|
|   | 3/32" X 1"     | 150pcs | 1/8" X 2"      | 55pcs |
|   | 3/32" X 1-1/2" | 100pcs | 5/32" X 2-1/2" | 30ncs |