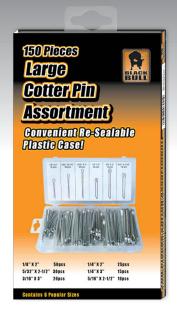

## 150 Piece Large Cotter Pin Assortment

O 1/8" X 2" 50pcs 1/4" X 2" 25pcs 5/32" X 2-1/2" 30pcs 1/4" X 3" 15pcs 3/16" X 3" 20pcs 5/16" X 2-1/2" 10pcs

| <b>Pricing</b>      |        |  |  |  |  |
|---------------------|--------|--|--|--|--|
| Suggested<br>Retail | \$0.00 |  |  |  |  |
| Compare<br>At       | \$0.00 |  |  |  |  |
| FOB<br>St. Louis    | \$0.00 |  |  |  |  |
| Prepaid<br>Freight  | \$0.00 |  |  |  |  |

5/16" X 2-1/2" 10 pcs

1/4" X 3"

(0)

Convenient Re-Sealable Plastic Case!

5/32" X2-1/2" 30 pcs 3/16" X 3"