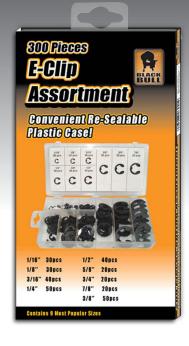

### 300 Piece E-Clip Assortment

| 0 | 1/16" | 30pcs | 1/2" | 40pcs |
|---|-------|-------|------|-------|
|   | 1/8"  | 30pcs | 5/8" | 20pcs |
|   | 3/16" | 40pcs | 3/4" | 20pcs |
|   | 1/4"  | 50pcs | 7/8" | 20pcs |
|   |       |       | 3/8" | 50pcs |