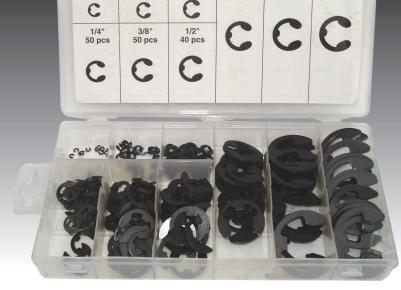

### Convenient Re-Sealable Plastic Case!

3/16" 40 pcs

20 pcs

20 pcs

30 pcs

30 pcs

### 300 Piece E-Clip Assortment

| 0 | 1/16" | 30pcs | 1/2" | 40pcs |
|---|-------|-------|------|-------|
|   | 1/8"  | 30pcs | 5/8" | 20pcs |
|   | 3/16" | 40pcs | 3/4" | 20pcs |
|   | 1/4"  | 50pcs | 7/8" | 20pcs |
|   |       |       | 3/8" | 50pcs |