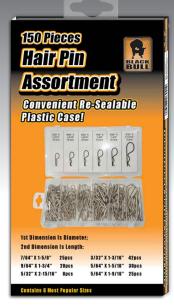

## TEO PROGE HAIT PIN ASSORTMENT

## Convenient Re-Sealable Plastic Case!

150 Pieces

## 150 Piece Hair Pin Assortment

7/64" X 1-5/8"
 25pcs
 3/32" X 1-3/16"
 42pcs
 9/64" X 1-3/4"
 20pcs
 5/64" X 1-5/16"
 30pcs
 5/32" X 2-15/16"
 8pcs
 5/64" X 1-9/16"
 25pcs

| <b>Pricing</b>      |        |  |  |  |  |
|---------------------|--------|--|--|--|--|
| Suggested<br>Retail | \$0.00 |  |  |  |  |
| Compare<br>At       | \$0.00 |  |  |  |  |
| FOB<br>St. Louis    | \$0.00 |  |  |  |  |
| Prepaid<br>Freight  | \$0.00 |  |  |  |  |