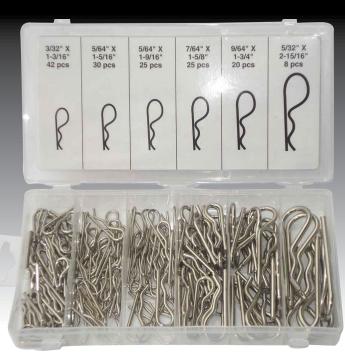

## 150 Piece Hair Pin Assortment

7/64" X 1-5/8"
 25pcs
 3/32" X 1-3/16"
 42pcs
 9/64" X 1-3/4"
 20pcs
 5/64" X 1-5/16"
 30pcs
 5/32" X 2-15/16"
 8pcs
 5/64" X 1-9/16"
 25pcs

| <b>Pricing</b>      |        |  |  |  |  |
|---------------------|--------|--|--|--|--|
| Suggested<br>Retail | \$0.00 |  |  |  |  |
| Compare<br>At       | \$0.00 |  |  |  |  |
| FOB<br>St. Louis    | \$0.00 |  |  |  |  |
| Prepaid<br>Freight  | \$0.00 |  |  |  |  |