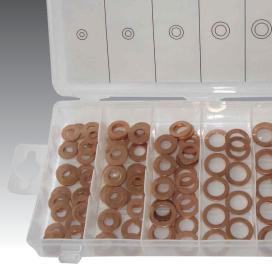

1/2"

10 Pcs

5/8"

10 Pcs

Convenient Re-Sealable Plastic Case!

5/16"

25 Pcs

3/8"

20 Pcs

7/16"

15 Pcs

1/4"

30 Pcs

## 110 Piece Copper Washer Assortment

| 0 | 1/4"  | 30pcs | 7/16" | 15pcs |  |
|---|-------|-------|-------|-------|--|
|   | 5/16" | 25pcs | 1/2"  | 10pcs |  |
|   | 3/8"  | 20pcs | 5/8"  | 10pcs |  |