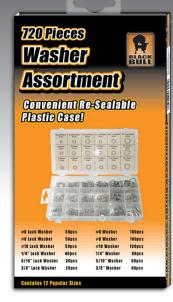

## Convenient Re-Sealable Plastic Case!

## 720 Piece Washer Assortment

| 0 | #6 Lock Washer    | 50pcs | #6 Washer    | 100pcs |
|---|-------------------|-------|--------------|--------|
|   | #8 Lock Washer    | 50pcs | #8 Washer    | 100pcs |
|   | #10 Lock Washer   | 50pcs | #10 Washer   | 100pcs |
|   | 1/4" Lock Washer  | 40pcs | 1/4" Washer  | 80pcs  |
|   | 5/16" Lock Washer | 30pcs | 5/16" Washer | 60pcs  |
|   | 3/8" Lock Washer  | 20pcs | 3/8" Washer  | 40pcs  |