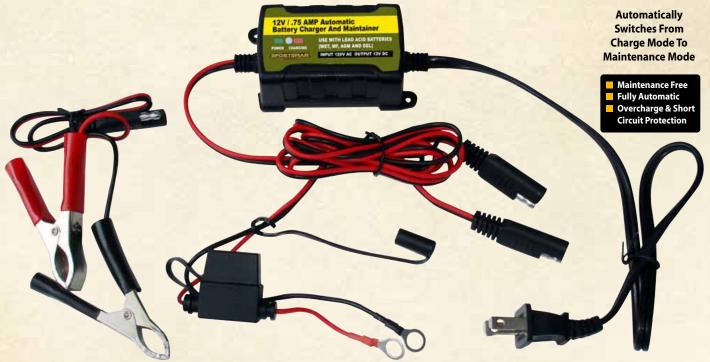

## For Generators, Cars, Motorcycles, Boats, Farm Machinery & RV's

- For all 6V and 12V lead acid batteries (WET, MF, AGM and GEL)
- Voltage auto detection
- No risk of overcharging
- Electronically safe against user error
- Full protected against short circuit and wrong connections
- With a LED indicator
- With quick disconnect leads

Package: Color Blister Input: 110v-230v Output: DC12V Current: 0.75-1.25A

| Item No.  | UPC             | Case Wt. | Cubic Ft. | Case Qty. |  |
|-----------|-----------------|----------|-----------|-----------|--|
| CBCHARGER | 0 27077 07864 0 | 26.4     | 1.62      | 12        |  |