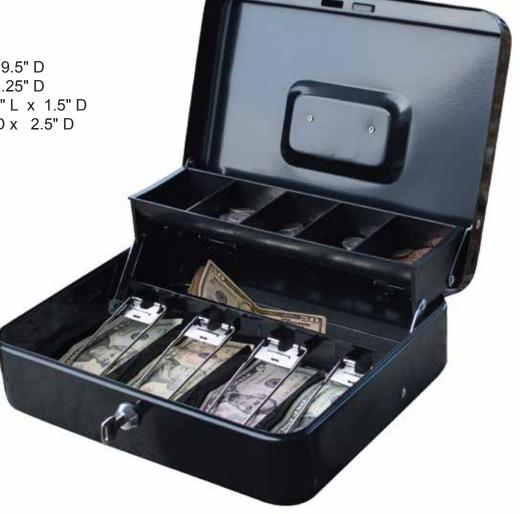

## **Two-Tiered Cash Box**

5-compartment cantilever coin tray

Automatically lifts up when lid is opened

Cash box has a recessed handle and a push button catch release keeps lid secure, even when cash box is unlocked. Includes 2 keys.

4 bottom compartments with bill weights plus 1 bottom compartment without bill weights

(Bill weight is spring-loaded)

Overall Size: 12" W x 3.5" H x 9.5" D
Coin trays are 2" W x 3" H x 1.25" D
4 Bill trays are 2.75" W x 6.75" L x 1.5" D
1 Bill tray is 11.5" W x 2.75" D x 2.5" D
3.25" D x 1.5" W Handle