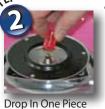

Use Any Hard Candy, Table Sugar And A Straw For A Quick & Fun Activity!

To Warm Up

Drop In One Pie Of Hard Candy