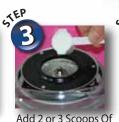

## Add 2 or 3 Scoops Of Sugar, Then Turn On

Rotate Stick As "Floss" Begins To Build Up

Cotton Candy Forms In Under 5 Minutes!

Suction Cup Feet Attach Securely To Table