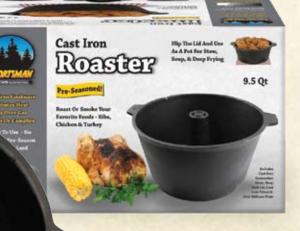

## Cast Iron 9.5 Quart Roaster Pre-Seasoned!

| 0 | Includes: Cast Iron Convection Oven, Deep |
|---|-------------------------------------------|
|   | Dish Lid, & Cast Iron Trivet.             |

 Flip The Lid And Use As A Pot For Stew, Soup, & Deep Frying Flip The Lid And Use As A Pot For Stew, Soup, & Deep Frying