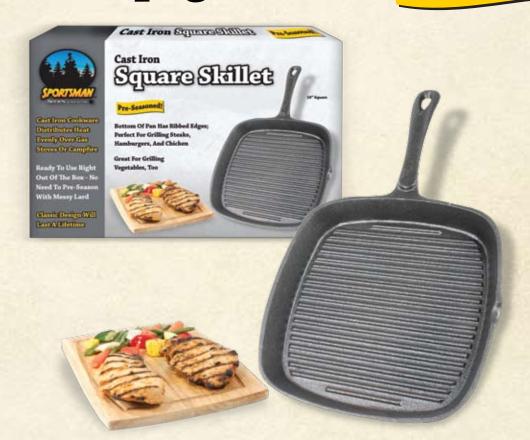

## 10 Inch Cast Iron Square Skillet

## Great For Camping





- Cook Food Right Over A Campfire With Out A Grill!
- Cooks Evenly On Both Sides.
- Total Length: 28" x 1/2"
  Pie Head: 4-1/4" x 1-1/4"
- Makes Delicious Toasted Sandwiches, Hot Fruit Pies & Burgers.

| Item No.                                                                                    | UPC             | Case Wt. | Cubic Ft. | Case Qty. |  |
|---------------------------------------------------------------------------------------------|-----------------|----------|-----------|-----------|--|
| CISS10                                                                                      | 0 27077 06755 2 | 35.0     | 1.13      | 6/1       |  |
| 1220 North Price Road / St. Louis, MO 63132 / Toll Free - 800.568.6657 / Fax - 636.537.1055 |                 |          |           |