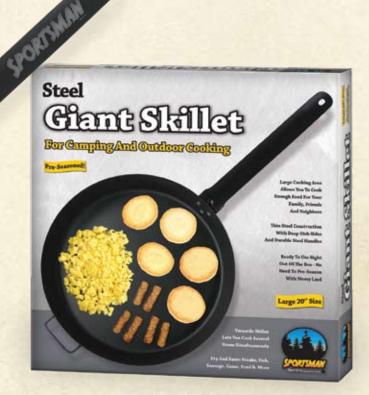

## 20 Inch Steel Giant Skillet

## Great For Camping

- Large Cooking Area Allows You To Cook Enough Food For Your Family, Friends And Neighbors.
- Thin Steel Construction With Deep Dish Sides And Durable Steel Handles. Comes Pre-Seasoned!
- Handle Detaches For Convenient Storage.