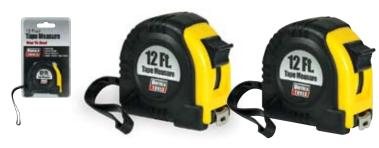

### 2 Pieces 12 Foot x 1/2 Inch Tape Measure

- Easy Read S.A.E. Scale, 1/8" Increment Measurements
- Small Size with Belt Clip & Strap
- "Power" Tape Return With
- "Slide Down" Lock Bar

TAPE125