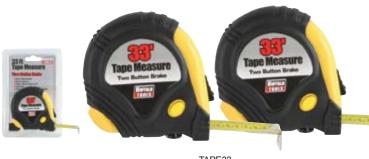

### 1 Piece 33 Foot x 1 Inch Tape Measure

- S.A.E. Scale With 1/8" Incremental Measurements
- Large 3 1/4" Size With Belt Clip & Strap
- Index Finger "Brake"

Pkg. Type Double Blister

**UPC** Item No.

**CKTM5PC** 0 27077 07634 9