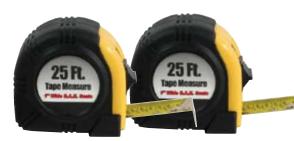

### 2 Pieces 25 Foot x 1 Inch Tape Measure

- Easy Read S.A.E. Scale, 1/8" **Increment Measurements**
- Large 3" Size With Belt Clip & Strap
- "Power" Tape Return With
- "Slide Down" Lock Bar

TAPE33