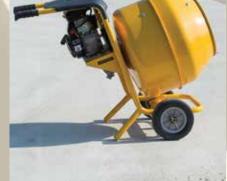

## 5 Cubic Foot / 2.5 HP Cement Mixer

**EPA** Approved

## For Construction And Homeowner Use

ØØ

- Designed to mix small quantities of mortar, concrete or plaster
- Includes transport wheels and wheelbarrow-handlebars
- For small to medium size building projects
- Full thermal overload protection
- Gasoline powered
- 2.5 HP Engine

Decibel rating: 101 dB Drum Capacity 5 Cu Ft Drum Speed 24 RPM @ 2,800 RPM

28

 Pkg Type: Color Box

 tem No.
 UPC
 Case Wt.
 C

| em No.   | UPC          | Case Wt.           | Cubic Ft. | Case Qty     | Pallet Qty       |  |
|----------|--------------|--------------------|-----------|--------------|------------------|--|
| CMG5     | 0 27077 0717 | 2 6 165.0 lbs      | 20.1      | 1            | 1                |  |
| 950 Hoff | Road C       | )'Fallon, MO 63366 | Phone 6   | 636.532.9888 | Fax 636.537.1055 |  |