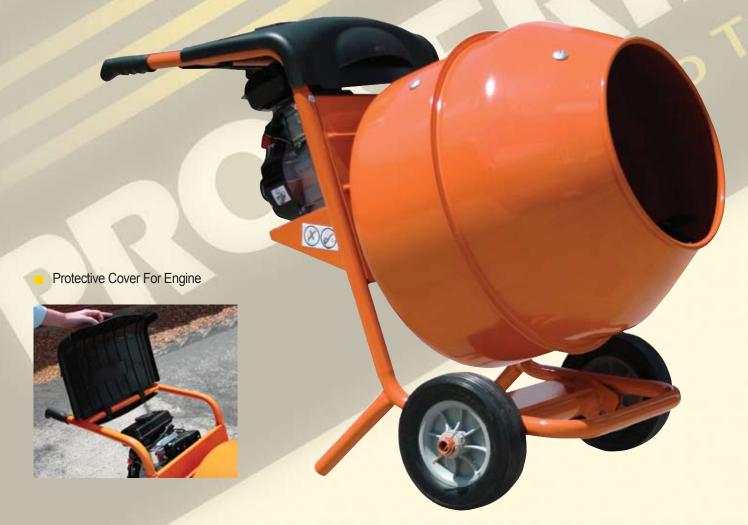

## 5 Cubic Foot / 2.5 HP Cement Mixer

## For Construction And Homeowner Use

- Designed to mix small quantities of mortar, concrete or plaster
- Includes transport wheels and wheelbarrow-handlebars
- For small to medium size building projects
- Full thermal overload protection
- Gasoline powered
- 2.5 HP Engine

- Decibel rating: 101 dB
- Drum Capacity 5 Cu Ft
- Drum Speed 24 RPM @ 2,800 RPM

**Pkg Type: Color Box** 

| tem No. | UPC             | Case Wt.  | Cubic Ft. | Case Qty | Pallet Qty |
|---------|-----------------|-----------|-----------|----------|------------|
| CMG5    | 0 27077 07172 6 | 165.0 lbs | 20.1      | 1        | 1          |