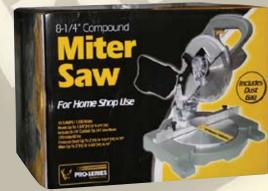

## 8-1/4" Compound Miter Saw

SP.

120V / 60 Hz
10.5 amps / 1200 W
CROSS CUTS UP TO 2" (H) or 4-3/4" (W) at 90
MITER UP TO 2" (H) or 3-3/8" (W) at 45
BEVELS UP TO 1-3/8" (H) or 4-3/4" (W)
INCLUDES 1 - 24 TOOTH
CARBIDE TIP SAW BLADE!