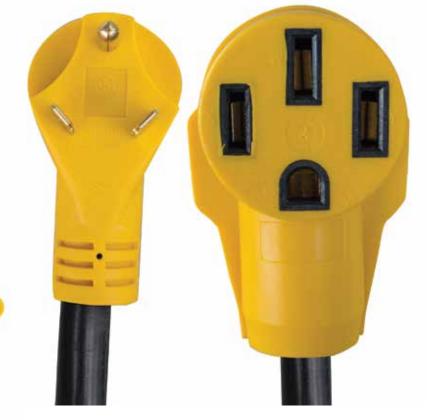

## 18" RV 30 Amp Male to 50 Amp

## **Female Dogbone Adapter**

No more struggling to wiggle the plug loose from the park outlet! Integrated pull handles on this adapter makes electrical hook-up easy. Connects 50 Amp power cord to 30 Amp park outlet.

The dogbone-style adapter offers a safe, comfortable grip when connecting to the park power post. It also makes removal easier with less pulling and stress on the cord and plug.

Handles are molded and made of heavy-duty polyvinyl plastic.

Gripped handles make unplugging easier.

180 degree turn from male end to female end reduces stress.

End Rating Male: 30 Amp

NEMA Standard Male: TT-30P

End Rating Female: 50 Amp

NEMA Standard Female: 14-50R

125V/3750W

Length: 18"

Jacket Color: Black

End Color: Yellow

Weight: 1.30 lbs

cETL Approved

Single-Phase

10 gauge wire