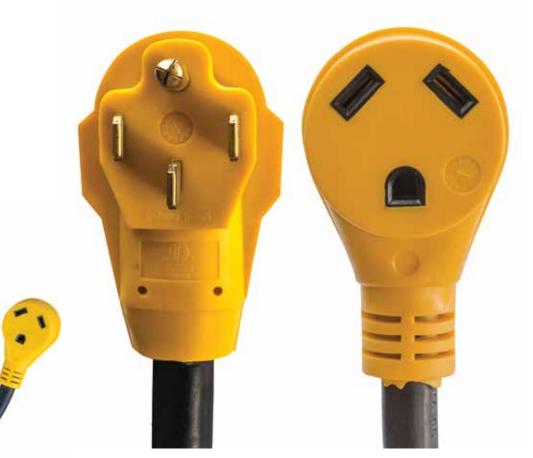

## 18" RV 50 Amp 14-50P Male to 30 Amp TT-30R

## Female Dogbone Adapter

The dogbone-style adapter offers a safe, comfortable grip when connecting to the park power post.

It also makes removal easier with less pulling and stress on the cord and plug.

Handles are molded and made of heavy-duty polyvinyl plastic.

180 degree turn from male end to female end reduces stress.

End Rating Male: 50 Amp NEMA Standard Male: 14-50P End Rating Female: 30 Amp NEMA Standard Male: TT-30R 125V/3750W Length: 18" Jacket Color: Black End Color: Yellow Weight: 1.30 lbs cETL Approved Single-Phase The wire is 10 gauge