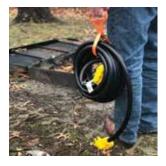

## **25 Foot Extension Cord**

## 50 Amp Female to 50 Amp Male

Make it easier to connect your equipment to your RV by providing additional length.

Extends 30 feet long to provide sufficient length needed to reach distant power outlets and sources.

Includes carrying strap which allows you to roll up cord and transport it without it getting tangled.

Gripped handles make unplugging easier.

Handles are molded and made of heavy-duty polyvinyl plastic.