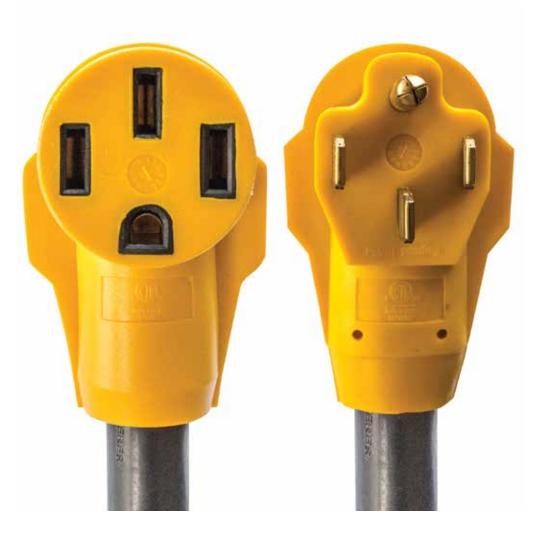

End Rating Male: 50 Amp NEMA Standard Male: 14-50P End Rating Female: 50 Amp NEMA Standard Male: 14-50R Rated 125/250 V Includes Carry Handle Length: 25 Foot Jacket Color: Black End Color: Yellow Weight: 17.40 lbs cETL Approved Three-Phase Wire is 10 gauge