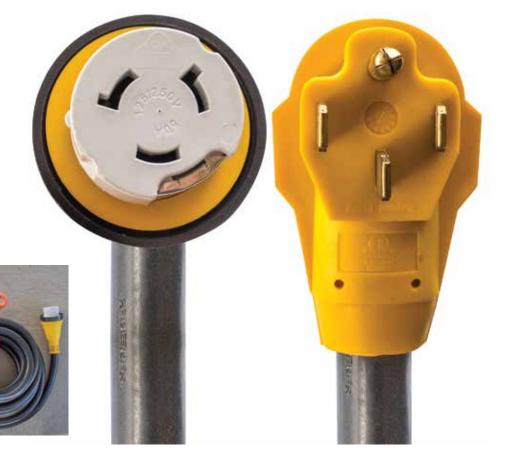

#### 30 Foot RV Extension Cord

## 50 Amp Standard Male to

# **50 Amp Locking Electrical Adapter**

Make it easier to connect your equipment to your RV by providing additional length.

Use with marine-style 50 Amp RV power inlet.

Standard end has gripped handle making unplugging safer.

30 Foot extension cord includes storage strap.

Constructed with copper wiring coated with a heavy duty flame retardant, heat resistant PVC sheath.

Safe & secure locking ring creates a weatherproof connection for additional protection.

End Rating Female: 50 Amp

NEMA Standard Female: SS2-50R

End Type Female: Socket End Rating Male: 50 Amp

NEMA Standard Male: 14-50P

Type: Pigtail

Includes Carry Handle

Length: 30 Foot

Jacket Color: Black

Ends Color: Yellow

Weight = 20.0 lbs

cETL Approved

Wire is 10 gauge

Three-Phase

Copper wiring