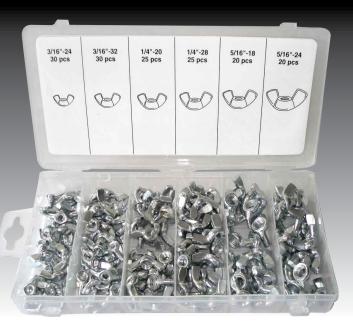

## 150 Piece Wing Nut Assortment

| 0 | 3/16"-24 | 30pcs | 1/4"-28  | 25pcs |
|---|----------|-------|----------|-------|
|   | 3/16"-32 | 30pcs | 5/16"-18 | 20pcs |
|   | 1/4"-20  | 25pcs | 5/16"-24 | 20pcs |