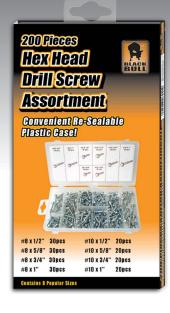

## 200 Piece Hex Self Drilling Serew Assortment

#10 X 3/4" 20 pcs

Deran

#10 X 5/8" 20 pcs

Danne

#8 X 1/2" 30 pcs

Dance

#8 X 5/8"

Dura

#8 X 3/4"

## Convenient Re-Sealable Plastic Case!

## 200 Piece Hex Self Drilling Screw Assortment

| 0 | #8 x 1/2" | 30pcs | #10 x 1/2" | 20pcs |
|---|-----------|-------|------------|-------|
|   | #8 x 5/8" | 30pcs | #10 x 5/8" | 20pcs |
|   | #8 x 3/4" | 30pcs | #10 x 3/4" | 20pcs |
|   | #8 x 1"   | 30pcs | #10 x 1"   | 20pcs |