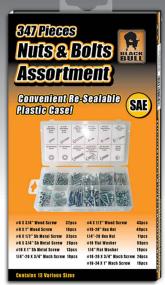

## Convenient Re-Sealable Plastic Case!

Chitiana

1/4" Flat Washe 19 pcs

Chilitin

0

43pcs 49pcs 11pcs 59pcs 19pcs 24pcs

19pcs

## 200 Piece Hex Self Drilling Screw Assortment

| 0 | #6 X 3/4" Wood Screw      | 32pcs | #4 X 1/2" Wood Screw     |
|---|---------------------------|-------|--------------------------|
|   | #8 X 1" Wood Screw        | 10pcs | #10-24" Hex Nut          |
|   | #6 X 1/2" Sh Metal Screw  | 32pcs | 1/4"-20 Hex Nut          |
|   | #6 X 3/4" Sh Metal Screw  | 26pcs | #10 Flat Washer          |
|   | #10 X 1" Sh Metal Screw   | 13pcs | 1/4" Flat Washer         |
|   | 1/4"-20 X 3/4" Mach Screw | 10pcs | #10-20 X 3/4" Mach Screw |
|   |                           |       | #10-24 X 1" Mach Screw   |