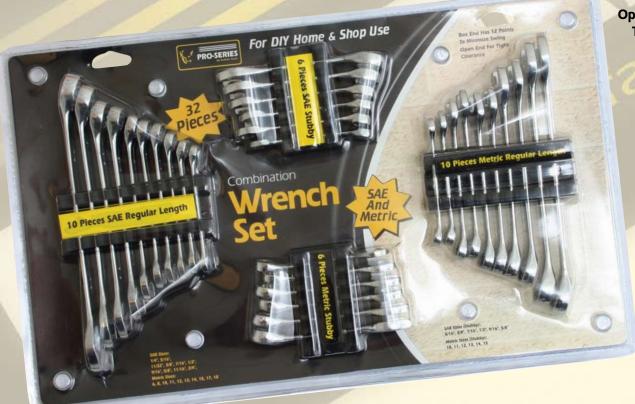

## **32 Piece Combination**

## Wrench Set

12 Pieces Stubby
SAE & Metric Wrenches

20 Pieces Regular Length
SAE & Metric Wrenches

Box End Has 12 Points
To Minimize Swing
Open End Allows
Tight Clearance

SAE Sizes: 1/4", 5/16", 11/32", 3/8", 7/16", 1/2",

9/16", 5/8", 11/16", 3/4",

SAE Sizes (Stubby): 5/16", 3/8", 7/16", 1/2", 9/16", 5/8"

Metric Sizes: 6, 7, 8, 9, 10, 12, 13, 15, 17, 18 Metric Sizes (Stubby): 10, 11, 12, 13, 14, 15

Package: Double Blister