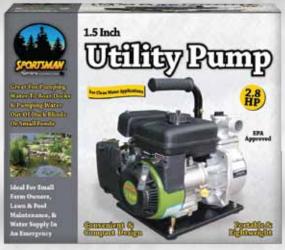

## 1.5 Inch Utility Pump

EPA Approved

Great For Pumping Water To Boat Docks & Pumping Water Out Of Duck Blinds Or Small Ponds.

## Features / Specifications:

4-Stroke Engine EPA Approved

Displacement: 87.5cc

Fuel Type: 89+ Octane Unleaded

**Fuel Capacity: 0.37 Gallons** 

Engine Run Time: 3 Hours @ 50% Load

Speed: Idle: 1,500 RPM

Max: 3,600 RPM

Oil Type: SF 15W - 40
Oil Capacity: 350 ml
Sound Level: 78 dB

Inlet / Out Let: 1.5 Inch NPT Max Flow: 90 GPM / 5,400 GPH

Max Head: 58 Ft

Pump Speed: 3,600 RPM

• Item No. CWUP15 • Upc No. 0 27077 07100 9 • Case Wt. 44.0 Lbs. • Cubic Ft. 2.11 • Case Qty. 1