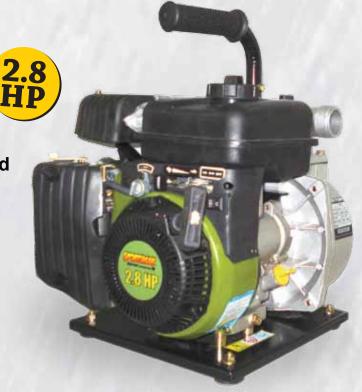

## Features / Specifications:

4-Stroke Engine EPA Approved

Displacement: 87.5cc

Fuel Type: 89+ Octane Unleaded

**Fuel Capacity: 0.37 Gallons** 

Engine Run Time: 3 Hours @ 50% Load

Speed: Idle: 1,500 RPM

Max: 3,600 RPM

Oil Type: SF 15W - 40
Oil Capacity: 350 ml
Sound Level: 78 dB

Inlet / Out Let: 1.5 Inch NPT Max Flow: 90 GPM / 5,400 GPH

Max Head: 58 Ft

Pump Speed: 3,600 RPM

• Item No. CWUP15 • Upc No. 0 27077 07100 9 • Case Wt. 44.0 Lbs. • Cubic Ft. 2.11 • Case Qty. 1